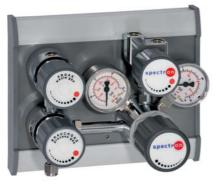

## **Pressure control panel BM56-1**

## spectro lab



Pressure control panel BM56-1 with valve in the outlet adapter

## Product features

- Double stage wall- and cabinet-mounting pressure control panels
- · For non-corrosive gases up to quality 6.0
- · Laboratory-style design
- Modular design (to be extended to 2, 3 etc. cylinders)
- · Filter at the process gas inlet valve
- Diaphragm-type shut-off valves optimised for low internal volume with On/Off position indicator
- Suitable for ECD-applications
- Double stage diaphragm-type pressure regulator with high control accuracy and anti-vibration device
- Outlet adapter with integrated relief valve and optional diaphragm-shut-off valve (this prevents the outlet piping from draining during disconnecting the panel)
- Designed for easy installation
- · Approved for use with oxygen
- · Suitable