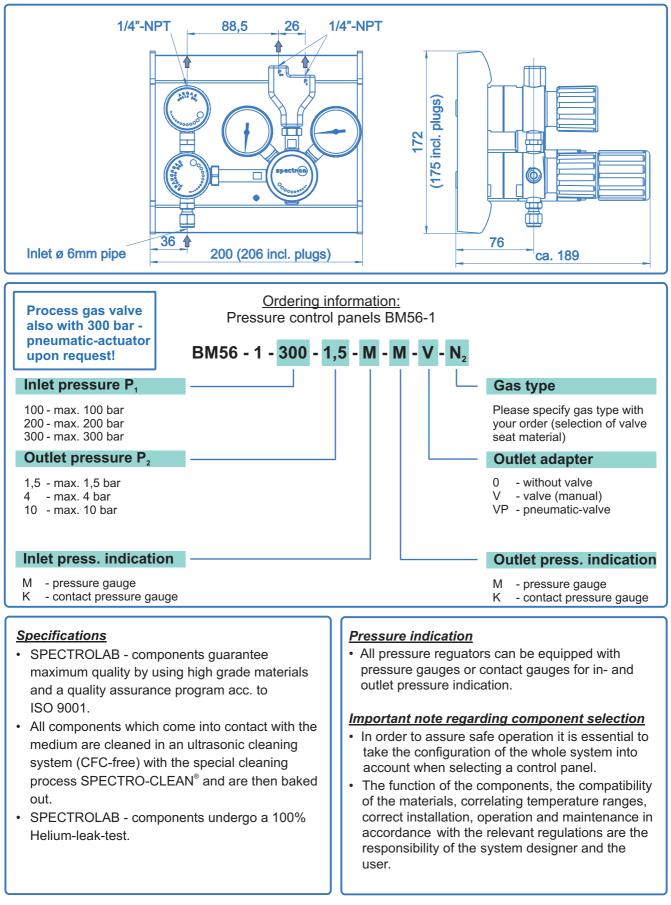

## Product features

- Double stage wall- and cabinet-mounting pressure control panels
- · For non-corrosive gases up to quality 6.0
- · Laboratory-style design
- Modular design (to be extended to 2, 3 etc. cylinders)
- · Filter at the process gas inlet valve
- Diaphragm-type shut-off valves optimised for low internal volume with On/Off position indicator
- Suitable for ECD-applications
- Double stage diaphragm-type pressure regulator with high control accuracy and anti-vibration device
- Outlet adapter with integrated relief valve and optional diaphragm-shut-off valve (this prevents the outlet piping from draining during disconnecting the panel)
- Designed for easy installation
- · Approved for use with oxygen
- · Suitable for inlet pressure values up to 300 bar
- Compact design especially for installation into safety cabinets for gas cylinders
- · Single-stage model: BM55-1

|         | Technical data                                                                                                                                                  |                                                                                                              |
|---------|-----------------------------------------------------------------------------------------------------------------------------------------------------------------|--------------------------------------------------------------------------------------------------------------|
|         | Туре                                                                                                                                                            | double-stage                                                                                                 |
|         | Inlet pressure P <sub>1</sub>                                                                                                                                   | max. 300 bar                                                                                                 |
|         | Outlet pressure P <sub>2</sub>                                                                                                                                  | 1,5 / 4 / 10 bar                                                                                             |
| s)<br>h | Materials<br>Body regulator<br>and valves:<br>Valve seat regulator:<br>Valve seat valves:<br>Diaphragm regulator:<br>Diaphragm valve:<br>Soft goods:<br>Filter: | chrome-plated brass<br>PA 11<br>PVDF<br>Hastelloy C276<br>Hastelloy C276<br>EPDM, FKM<br>Sintered bronze B60 |
|         | Inlet connector                                                                                                                                                 | SS compression ring fitting 6x1 mm                                                                           |
|         | Temperature range                                                                                                                                               | -30°C to +60°C                                                                                               |
|         | Leak rate (to atmosphere)                                                                                                                                       |                                                                                                              |
|         | (via seat)                                                                                                                                                      | 1x10 <sup>-6</sup> mbar I/s He                                                                               |
|         | Pressure gauges                                                                                                                                                 | Safety pressure gauges<br>ISO5171/cl 1.6/NG50                                                                |
|         | Weight                                                                                                                                                          | 4,9 kg                                                                                                       |