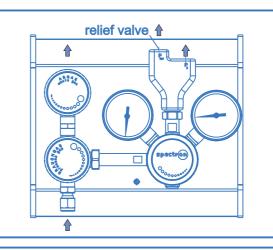

## Product features

- Double stage wall- and cabinet-mounting pressure control panels
- · For non-corrosive gases up to quality 6.0
- · Laboratory-style design
- Modular design (to be extended to 2, 3 etc. cylinders)
- · Filter at the process gas inlet valve
- Diaphragm-type shut-off valves optimised for low internal volume with On/Off position indicator
- Suitable for ECD-applications
- Double stage diaphragm-type pressure regulator with high control accuracy and anti-vibration device
- Outlet adapter with integrated relief valve and optional diaphragm-shut-off valve (this prevents the outlet piping from draining during disconnecting the panel)
- Designed for easy installation
- · Approved for use with oxygen
- · Suitable for inlet pressure values up to 300 bar
- Compact design especially for installation into safety cabinets for gas cylinders
- · Single-stage model: BM55-1