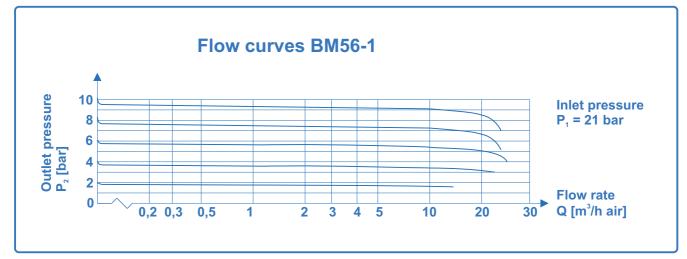

|         | Technical data                                                                                                                                                  |                                                                                                              |
|---------|-----------------------------------------------------------------------------------------------------------------------------------------------------------------|--------------------------------------------------------------------------------------------------------------|
|         | Туре                                                                                                                                                            | double-stage                                                                                                 |
|         | Inlet pressure P <sub>1</sub>                                                                                                                                   | max. 300 bar                                                                                                 |
|         | Outlet pressure P <sub>2</sub>                                                                                                                                  | 1,5 / 4 / 10 bar                                                                                             |
| s)<br>h | Materials<br>Body regulator<br>and valves:<br>Valve seat regulator:<br>Valve seat valves:<br>Diaphragm regulator:<br>Diaphragm valve:<br>Soft goods:<br>Filter: | chrome-plated brass<br>PA 11<br>PVDF<br>Hastelloy C276<br>Hastelloy C276<br>EPDM, FKM<br>Sintered bronze B60 |
|         | Inlet connector                                                                                                                                                 | SS compression ring fitting 6x1 mm                                                                           |
|         | Temperature range                                                                                                                                               | -30°C to +60°C                                                                                               |
|         | Leak rate (to atmosphere)                                                                                                                                       |                                                                                                              |
|         | (via seat)                                                                                                                                                      | 1x10 <sup>-6</sup> mbar I/s He                                                                               |
|         | Pressure gauges                                                                                                                                                 | Safety pressure gauges<br>ISO5171/cl 1.6/NG50                                                                |
|         | Weight                                                                                                                                                          | 4,9 kg                                                                                                       |